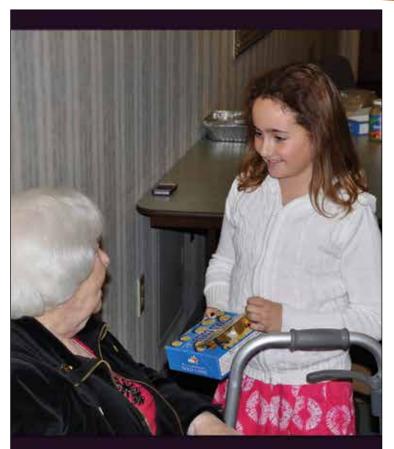

## Friendly Visits

SLC

SLC

SOS flagship service remains its home visitation program by twinning volunteers with a senior "buddy." Friendly volunteers visit seniors to develop intimate ongoing relationships. If you are a senior or know of a senior who can benefit from our home visits, or would like to become a volunteer. please contact Smile On Seniors.

S SLC

SLC

SLC

Call (602) 492-7670 or email chani@sosaz.org.